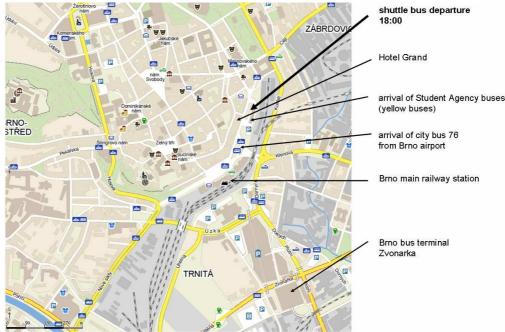

## Arrival

1. The departure of conference shuttle bus from Brno will be at 18:00. The departure place is marked on the map (presented also on conference website) where also the places of arrivals from Brno, Prague and Vienna airports are marked. Dr. Dvorak is responsible for this shuttle bus. Emergency his mobile number is  $+420\ 608\ 451\ 778$ .